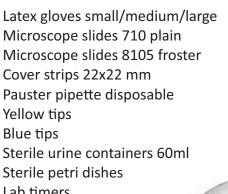

### **ROUTINE CONSUMABLES**

Colostomy bags
Cotton wool 400 g
Crepe bandages 3"
Crepe bandages 4"
Crepe bandages 6"
Elastic Adhensive bandages 7 cm
Feeding tubes
First Aid non plastic empty (large)
First Aid non plastic empty (small)
First Aid pouch
Heavy duty gloves
Identification bracelets
IV cannulas G18 G24
Sterile petri dish

### **ROUTINE CONSUMABLES**