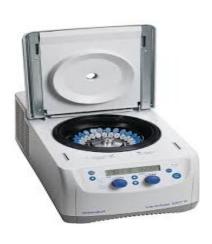

### **CENTRIFUGES**

Centrifuge Machine 4 tubes (manual) Centrifuge Machine 6 tubes (timer) Centrifuge Machine 12 tubes (timer) Hematocrit Centrifuge Digital A/brake