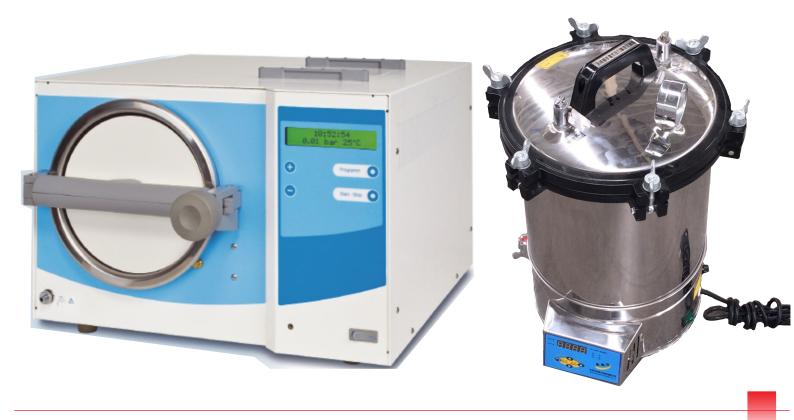

### **AUTOCLAVES**

Vortex Mixers VDRL Shakers Roller Mixer 5 Rollers Roller Mixer 7 Rollers