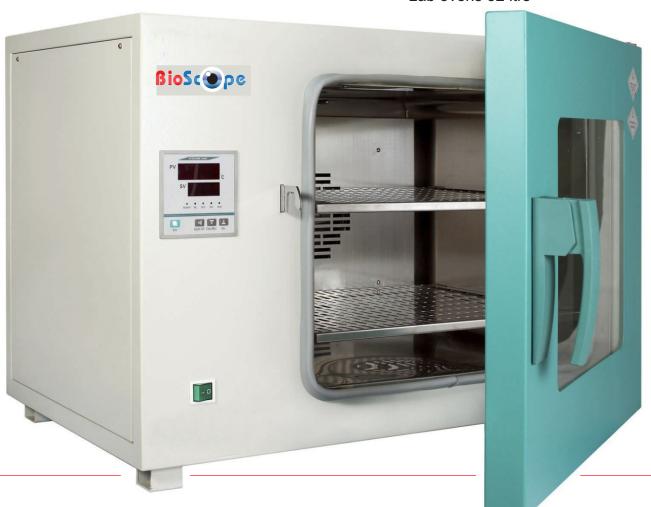

### LABORATORY INCUBATORS AND OVEN

Lab incubators 32 ltrs Lab incubators 52 ltrs Lab ovens 32 ltrs Lab ovens 32 ltrs