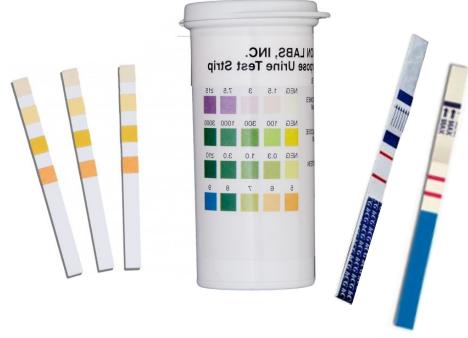

### **URINE ANALYSIS STRIPS**

Self Stick 3 Parameter Self Stick 10 Parameter Self Stick 11 Parameter

### **RAPID TESTS / STRIPS**

Pregnancy Test Strips
Syphillin Strips
Hepatitis B
Hepatitis C
H. Pylori Antigen Devices
Malaria Antigen Devices
PSA
Rota/Adeno Virus
Determine HIV 1/2
Unigold
Pap Smear Kit
salmonella Antigen