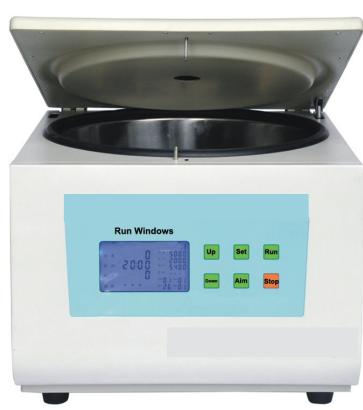

### **CENTRIFUGES**

Centrifuge Machine 4 tubes (manual) Centrifuge Machine 6 tubes (timer) Centrifuge Machine 12 tubes (timer) Hematocrit Centrifuge Digital A/brake