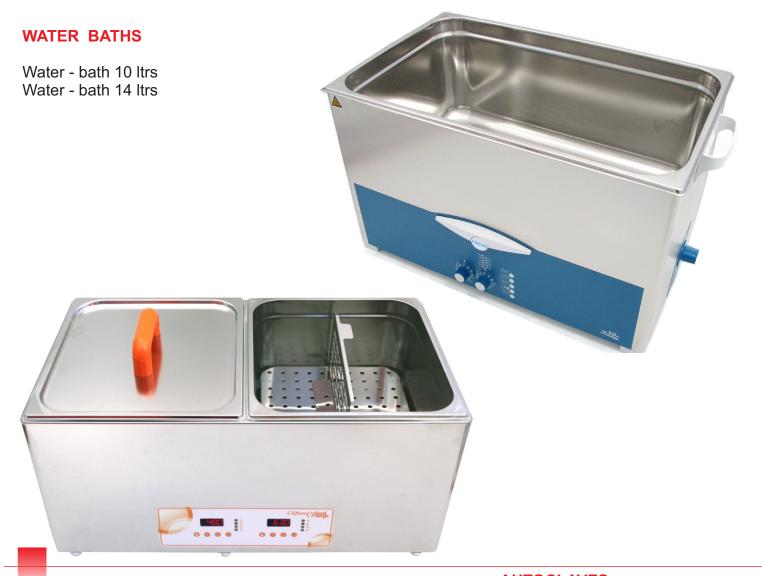

### **AUTOCLAVES**

Vortex Mixers VDRL Shakers Roller Mixer 5 Rollers Roller Mixer 7 Rollers