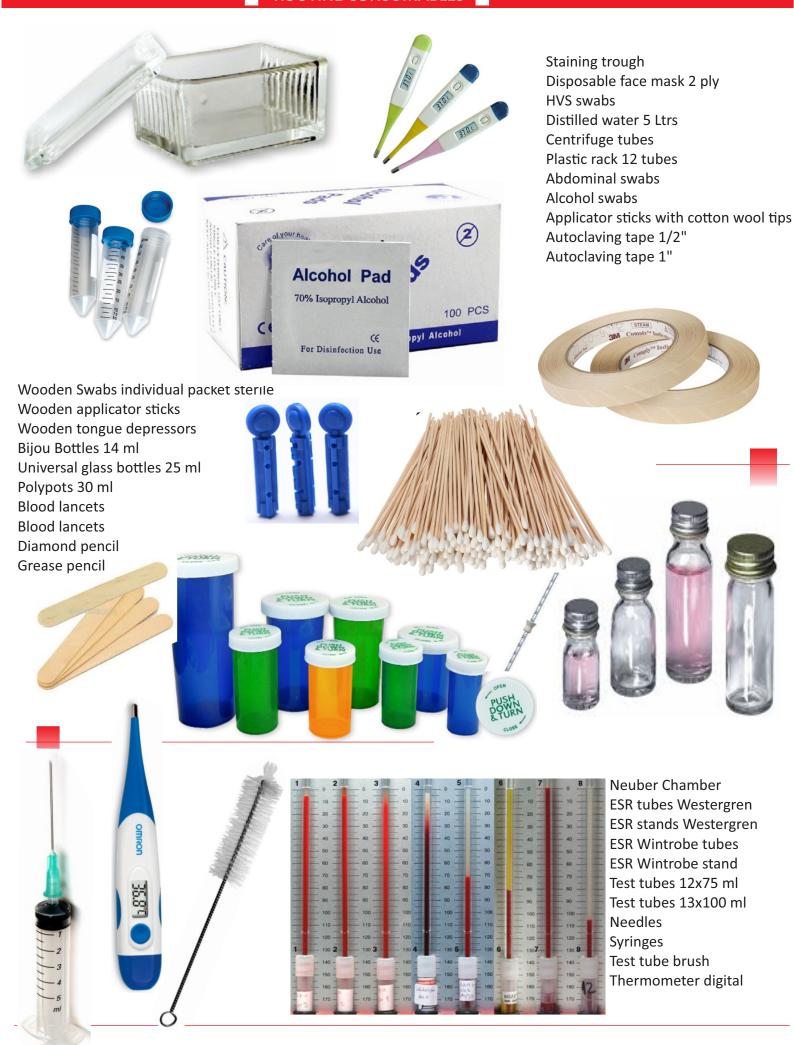

tubes (timer) Centrifuge Machine 12 tubes (timer) Hematocrit Centrifuge Digital A/brake







### LABORATORY INCUBATORS AND OVEN

Lab incubators 32 ltrs Lab incubators 52 ltrs Lab ovens 32 ltrs Lab ovens 32 ltrs





### **AUTOCLAVES**





Vortex Mixers VDRL Shakers Roller Mixer 5 Rollers Roller Mixer 7 Rollers







### **GLUCOMETRES AND HB METERS**

On call plus machine On call plus strips





### **ROUTINE CONSUMABLES**















Colostomy bags
Cotton wool 400 g
Crepe bandages 3"
Crepe bandages 4"
Crepe bandages 6"
Elastic Adhensive bandages 7 cm
Feeding tubes
First Aid non plastic empty (large)
First Aid non plastic empty (small)
First Aid pouch
Heavy duty gloves
Identification bracelets
IV cannulas G18 G24
Sterile petri dish

Blood giving sets



### **ROUTINE CONSUMABLES**





## BioScope

### Diagnostics

— in vitro diagonistics —





Seed House, 2nd Floor River Road, Opp. Fire Station

Tel: + 254 20 2663017 Mob: + 254 720 537146

E-mail: info@bioscope.co.ke Website: www.bioscope.co.ke