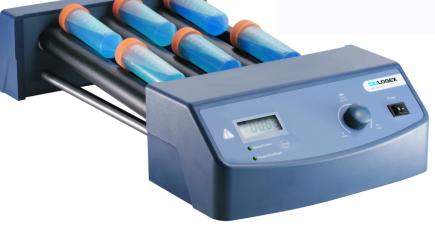

### **AUTOCLAVES**

Vortex Mixers VDRL Shakers Roller Mixer 5 Rollers Roller Mixer 7 Rollers